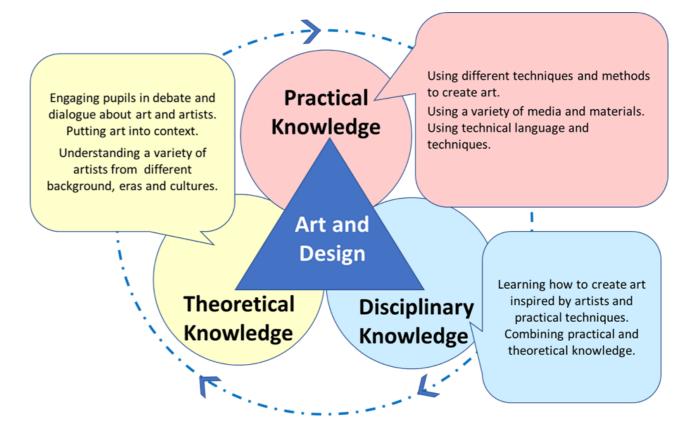

#### **Substantive Knowledge**

Leaners will study the Formal Elements of Art; Form, Shape, Colour, Line, Texture, Pattern

Through art practices including painting, drawing, sculpture, and print making.

These areas will be continually revisited across every key stage developing learner's skills and mastery.

### **Art and Design Teaching Approaches**

We use the following approaches to teaching topics.

**Primary Research** 

- Drawing in a variety of ways
- Looking at images from a variety of sources
- Looking at real objects

**Contextual Research** 

- Studying a variety of art, craft and designers work to inspire and inform practical work.
- Learners are encouraged to form their own opinions and listen to other's viewpoints

Learn and Experiment with new materials • Learner's practice and learn how to use a range of different media and art techniques. They are encouraged to experiment

**Final Outcome** 

• Pupils will use prior learning, knowledge and practice to help design and generate a final outcome that showcases their learning and understanding.